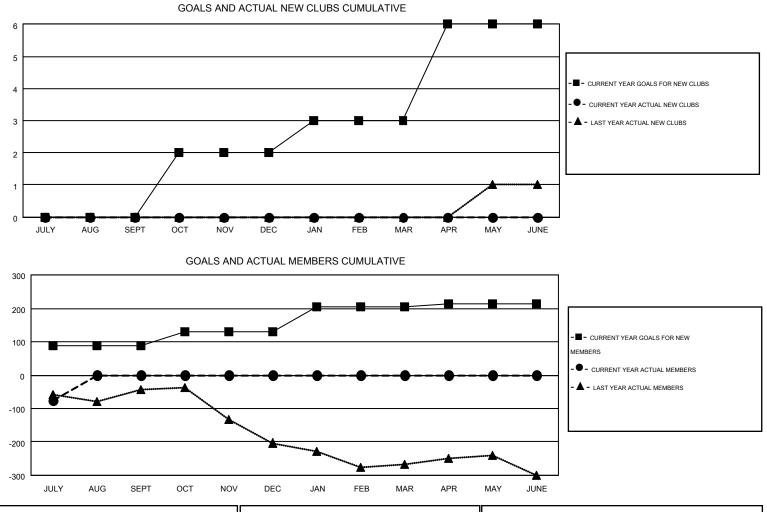

#### GMT: HARVEY WHITLEY

| Clubs<br>RESULTS FOR 2015-2016 |   |   |   |    | Members<br>RESULTS FOR 2015-2016 |    |    |     |     |
|--------------------------------|---|---|---|----|----------------------------------|----|----|-----|-----|
|                                |   |   |   |    |                                  |    |    |     |     |
| JULY/AUG/SEPT                  | 0 | 0 | 1 | -1 | JULY/AUG/SEPT                    | 89 | 37 | 113 | -76 |
| OCT/NOV/DEC                    | 2 | 0 | 0 | 0  | OCT/NOV/DEC                      | 42 | 0  | 0   | 0   |
| JAN/FEB/MAR                    | 1 | 0 | 0 | 0  | JAN/FEB/MAR                      | 73 | 0  | 0   | 0   |
| APR/MAY/JUNE                   | 3 | 0 | 0 | 0  | APR/MAY/JUNE                     | 9  | 0  | 0   | 0   |